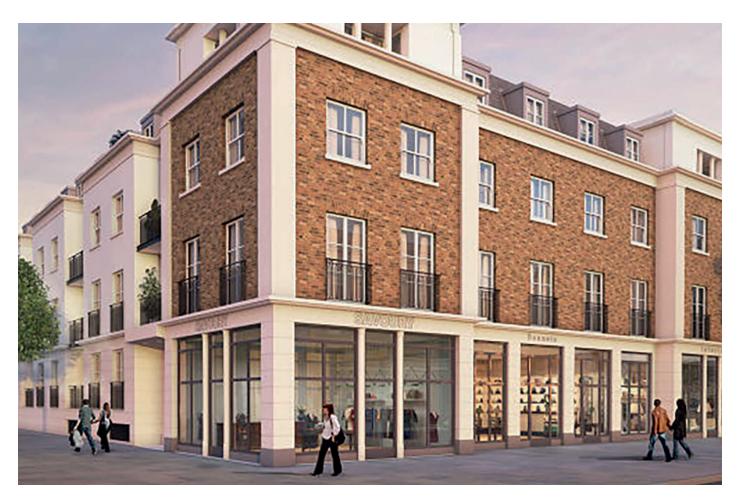

## **KING STREET**

Frixos were appointed to design, manufacture and supply the full architectural metal work package required for this high end development on Kings Street in Chiswick comprising terrace and town houses, residential flats in a four storey apartment block and ground floor commercial units.

A modern build in period style, the Frixos design team worked closely with the developer to achieve the design criteria which remained sympathetic to the building and reflected the styles required. Frixos produced and installed an assortment of juliet balconies, staircases and railings together with a range of other architectural metal work items required for the development.

**SITE** King Street, Chiswick, London

CLIENT Crest Nicholson

**DESCRIPTION** Design and architectural metalwork

COMPLETED 2013